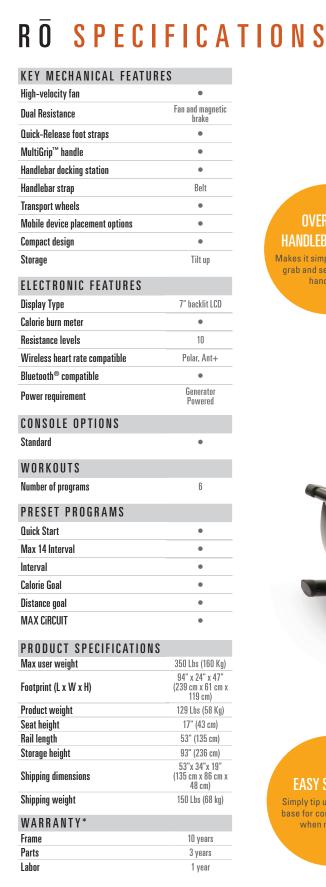

This patent-pending design enables exercisers to quickly insert their feet and pull up on the handle for a secure fit. A simple push of a button releases the strap for an easy exit



## DUAL RESISTANCE

Combined fan and magnetic brake resistance provide a broader range of resistance levels to accommodate everything from leisurely rows to grueling HIIT sessions.



## MULTIGRIP HANDLEBAR

Multiple hand positions facilitate greater comfort and variety and more activation of chest, back and arm muscles.



## ENHANCED CONSOLE

A dynamic calorie meter, plus real-time feedback on all performance metrics. Strokes per minute, watts and distance, motivate and engage exercisers to work hard.







\*Warranty outside the US and Canada may vary. ©2021 Octane Fitness, LLC. In a continual effort to improve our products, specifications are subject to change. Octane Fitness, Zero Runner, xRide, SmartStride and CROSS CiRCUIT are registered trade marks of True Fitness®, Inc. or Octane Fitness, LLC. Any use of these trademarks, without the express written consent of Octane Fitness, is forbidden.