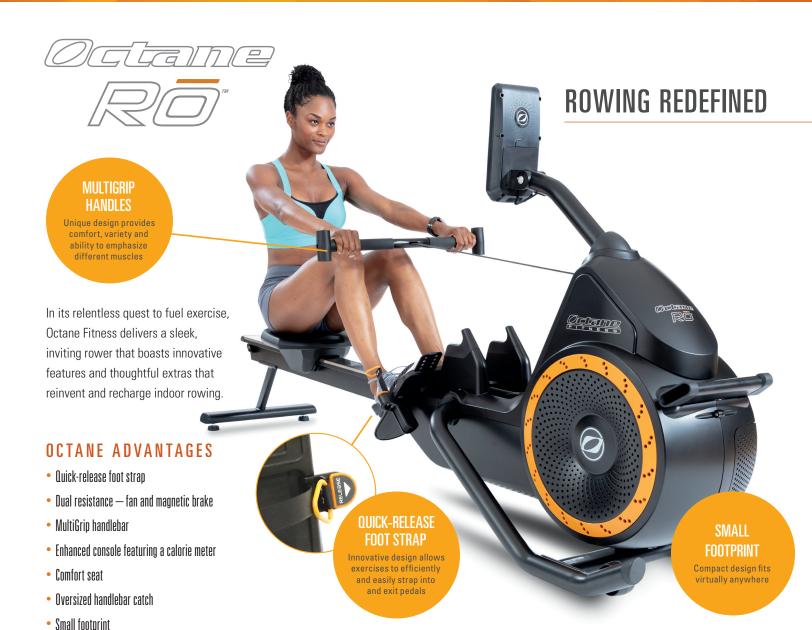

This patent-pending design enables exercisers to quickly insert their feet and pull up on the handle for a secure fit. A simple push of a button releases the strap for an easy exit