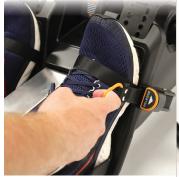

## DUAL RESISTANCE

Combined fan and magnetic brake resistance provide a broader range of resistance levels to accommodate everything from leisurely rows to grueling HIIT sessions.