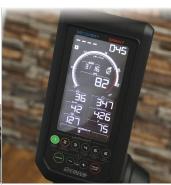

## ENHANCED CONSOLE

A dynamic calorie meter, plus real-time feedback on all performance metrics. Strokes per minute, watts and distance, motivate and engage exercisers to work hard.

\*Warranty outside the US and Canada may vary. ©2021 Octane Fitness, LLC. In a continual effort to improve our products, specifications are subject to change. Octane Fitness, Zero Runner, xRide, SmartStride and CROSS CiRCUIT are registered trade marks of True Fitness®, Inc. or Octane Fitness, LLC. Any use of these trademarks, without the express written consent of Octane Fitness, is forbidden.