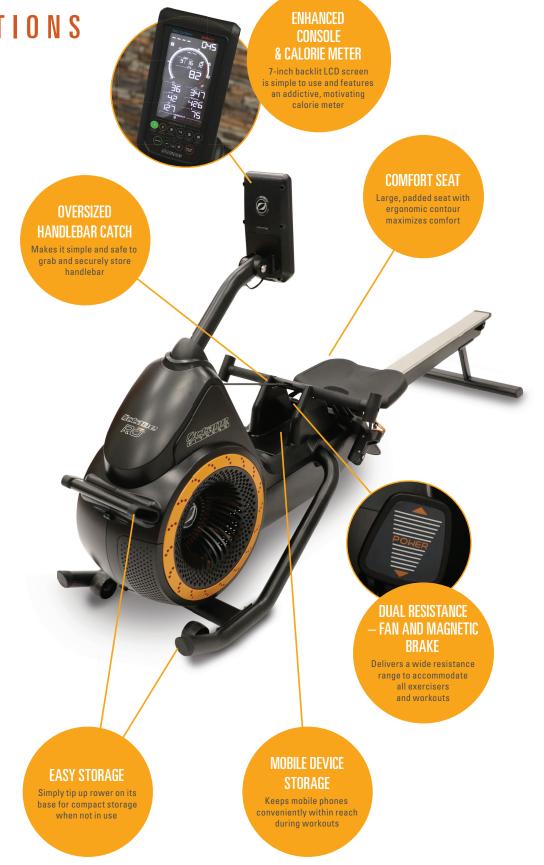

This patent-pending design enables exercisers to quickly insert their feet and pull up on the handle for a secure fit. A simple push of a button releases the strap for an easy exit

## DUAL RESISTANCE

Combined fan and magnetic brake resistance provide a broader range of resistance levels to accommodate everything from leisurely rows to grueling HIIT sessions.

## MULTIGRIP HANDLEBAR

Multiple hand positions facilitate greater comfort and variety and more activation of chest, back and arm muscles.

## ENHANCED CONSOLE

A dynamic calorie meter, plus real-time feedback on all performance metrics. Strokes per minute, watts and distance, motivate and engage exercisers to work hard.

\*Warranty outside the US and Canada may vary. ©2021 Octane Fitness, LLC. In a continual effort to improve our products, specifications are subject to change. Octane Fitness, Zero Runner, xRide, SmartStride and CROSS CiRCUIT are registered trade marks of True Fitness®, Inc. or Octane Fitness, LLC. Any use of these trademarks, without the express written consent of Octane Fitness, is forbidden.